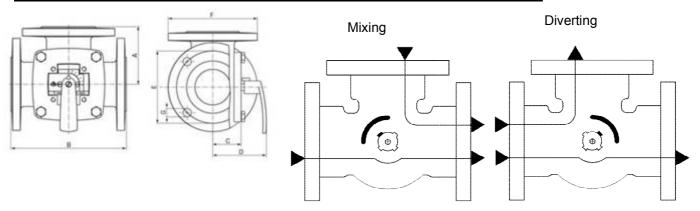

## **Dimensions:**

| Part No. | DN  | Kvs* | A mm | B mm | C mm | D mm | E mm | F mm | G mm  | Wgt kg |
|----------|-----|------|------|------|------|------|------|------|-------|--------|
| VR-F65   | 65  | 90   | 100  | 200  | 52   | 95   | 130  | 160  | 4x 15 | 10     |
| VR-F80   | 80  | 150  | 120  | 240  | 63   | 106  | 150  | 190  | 4x 18 | 16.2   |
| VR-F100  | 100 | 225  | 132  | 265  | 73   | 116  | 170  | 210  | 4x 18 | 21     |
| VR-F125  | 125 | 280  | 150  | 300  | 80   | 123  | 200  | 240  | 8x 18 | 27     |
| VR-F150  | 150 | 400  | 175  | 350  | 88   | 130  | 225  | 265  | 8x 18 | 37     |

The flat-sided spindle top points towards the sleeve position