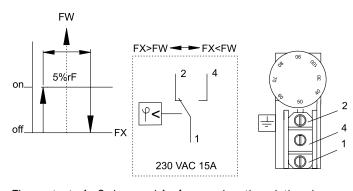

## Wiring

The contacts 1 - 2 close and 1 - 4 open when the relative air humidity drops below the set point (see figure).