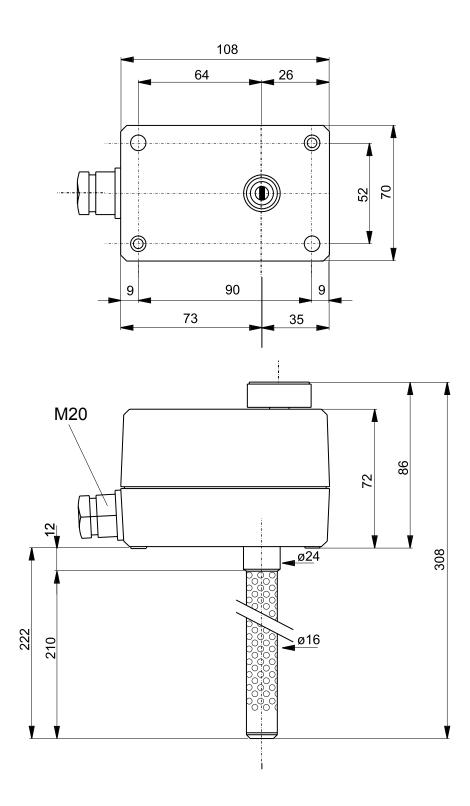

Temp. coeff.: -0.2% r.h./K at 20 °C

**Max air velocity**: 8 m/s **Housing**: ABS

**Size:** 108 x 70 x 72 mm

**Tube:** Nickel-plated brass perforated, 220 mm

Protection: IP65

### **Dimensions**