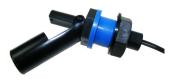

# **Description**

A range of Level Switches designed for high and low liquid level detection in tanks and vessels. Units consist of a lever arm reed switch assembly and a tank fixing assembly. Units fit from the inside of the tank and tighten on to a back nut and are available for top or side mounting.

#### **Features**

- Low cost solution
- Top or side mounted versions