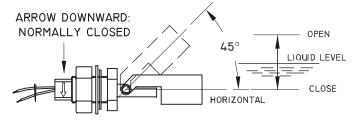

# **Switch Operation**

Float position can be reversed to give contacts open or closed in liquid.