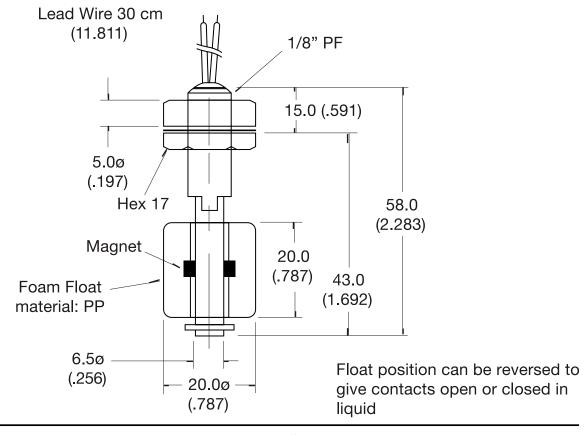

# **Switch Operation**

Float position can be reversed to give contacts open or closed in liquid.

## **Dimensions**

### **FL-TMS**