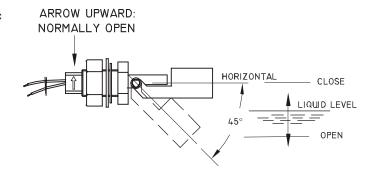

# **Switch Operation**

Float position can be reversed to give contacts open or closed in liquid.