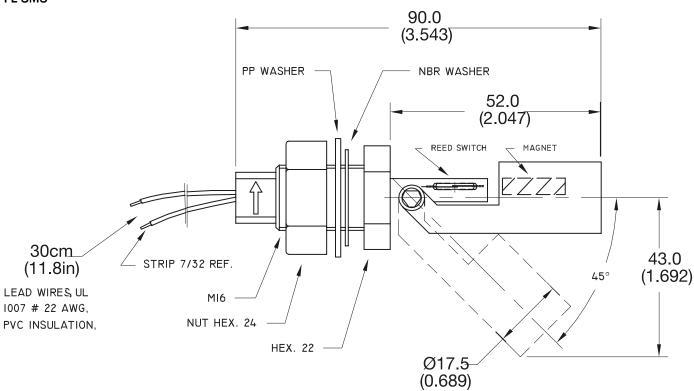

## **Dimensions**

## **FL-SMS**

#### **FL-SMS**

Contact Form: Installation Dependent
Switching Voltage Max. V: 240 Vac / 200 Vdc

Switching Current Max. A: 0.5
Carry Current Max. A: 1.0
Switching Capacity Max. VA: 50W
Contact Resistance Max. mOhms: 200

Lead Wire: XLPE AWG22

Reversible Switch Action: YES
Operating Pressure Max. Kg/cm²: 4.0
Operating Temperature Deg.°C: -20° +80°
Material: Polypropylene

Suitable Specific Gravity: 0.75
Weight g: 22
Mounting Hole Diameter mm: 16.0