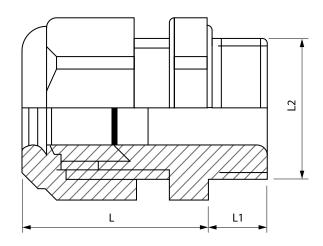

#### **Dimensions**

| Part Code | Cable Ø mm | L2 mm | L1 mm | L mm | Screw Cap mm |
|-----------|------------|-------|-------|------|--------------|
| M12X1.5   | 36.5       | 12    | 9     | 22   | 16           |
| M16X1.5   | 48         | 16    | 9     | 24   | 18           |
| M20X1.5   | 612        | 20    | 9     | 28   | 23           |
| M20X1.5S  | 49         | 20    | 9     | 28   | 23           |
| M25X1.5   | 1318       | 25    | 12    | 34   | 33           |
| M32X1.5   | 1621       | 32    | 11    | 34   | 36           |
| M40X1.5   | 2232       | 40    | 15    | 42   | 53           |
| M50X1.5   | 3238       | 50    | 18    | 46   | 58           |