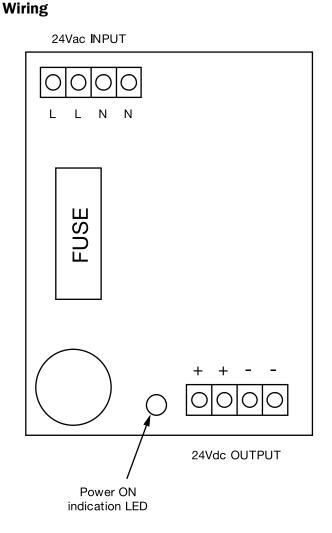

#### Description

This Power Supply is for use when there is a need to convert 24Vac to 24 Volts DC at 1 Amp, Replaceable 1 Amp fuse is fitted with Led power on indication.

### Features

- Regulated 24Vdc Output at 1A
- Fused output protection
- LED Power indication
  DIN rail mounting
- DIN rail mounting

Ref: ds\_PS24\_1008 Ver1.0

## **Technical Specification**

| Input Supply:   | 24Vac ±15%                                |
|-----------------|-------------------------------------------|
| Output Supply:  | 24Vdc ±10% @ 1A                           |
| Output Fuse:    | 1A                                        |
| LED Indication: | Power ON                                  |
| Terminals:      | Rising clamp 0.5-2.5mm <sup>2</sup> cable |
| Ambient:        | 0°C to +50°C, 0-80% RH non-condensing     |
| Dimensions:     | 76mm(H) x 57mm(W) x 62mm approx           |