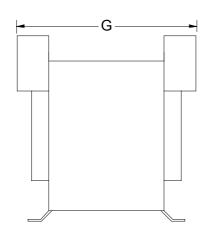

Dimensions: See Table below

| Model  | Α   | В  | С  | D  | Ε | F | G  | Weight |
|--------|-----|----|----|----|---|---|----|--------|
| PS-25  | 77  | 50 | 44 | 55 | 5 | 8 | 68 | 737g   |
| PS-50  | 77  | 50 | 54 | 66 | 5 | 8 | 78 | 1049g  |
| PS-100 | 91  | 64 | 63 | 76 | 5 | 8 | 88 | 2055g  |
| PS-160 | 102 | 84 | 72 | 88 | 6 | 9 | 90 | 2930g  |
| PS-250 |     |    |    |    |   |   |    |        |