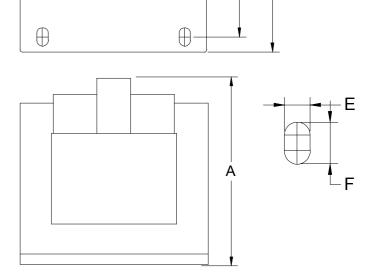

Dimensions: See Table below

| Model  | Α   | В  | С  | D  | Ε | F | G  | Weight |
|--------|-----|----|----|----|---|---|----|--------|
| PS-25  | 77  | 50 | 44 | 55 | 5 | 8 | 68 | 737g   |
| PS-50  | 77  | 50 | 54 | 66 | 5 | 8 | 78 | 1049g  |
| PS-100 | 91  | 64 | 63 | 76 | 5 | 8 | 88 | 2055g  |
| PS-160 | 102 | 84 | 72 | 88 | 6 | 9 | 90 | 2930g  |
| PS-250 |     |    |    |    |   |   |    |        |