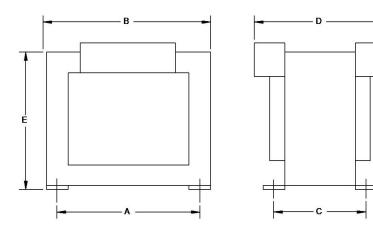

### **Dimensions**

|        | DIMENSIONS |      |       |      |      |  |  |
|--------|------------|------|-------|------|------|--|--|
| Model  | A          | С    | В     | D    | Е    |  |  |
| PS-50  | 64mm       | 52mm | 77mm  | 75mm | 70mm |  |  |
| PS-100 | 72mm       | 65mm | 86mm  | 82mm | 78mm |  |  |
| PS-150 | 84mm       | 65mm | 97mm  | 82mm | 85mm |  |  |
| PS-250 | 95mm       | 73mm | 115mm | 93mm | 98mm |  |  |