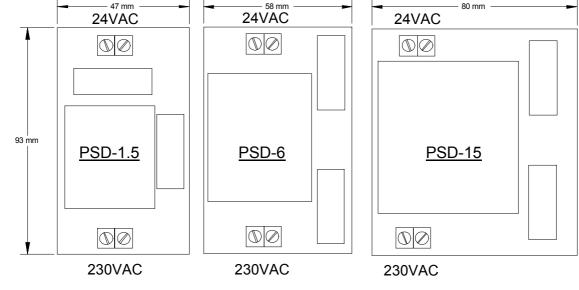

#### **Technical Specification:**

| Output:<br>Supply Voltage:<br>Current ratings:<br>Termination: | 24Vac<br>230Vac<br>1.5VA, 6VA<br>Rising Clan<br>Cable. | and 15VA<br>np for 0.5 to 2.5mm <sup>2</sup>          |
|----------------------------------------------------------------|--------------------------------------------------------|-------------------------------------------------------|
| Fuse rating:<br>Dimensions:                                    | 1.5VA<br>6VA<br>15VA                                   | 100mA<br>250mA<br>630mA                               |
| 1.5VA<br>6VA<br>15VA                                           | 58mm(W)x                                               | 55mm(D)x93mm(H)<br>60mm(D)x93mm(H)<br>69mm(D)x93mm(H) |

#### **Order Codes:**

| PSD-1.5 | 230Vac to 24Vac 1.5VA Power Supply |
|---------|------------------------------------|
| PSD-6   | 230Vac to 24Vac 6VA Power Supply   |
| PSD-15  | 230Vac to 24Vac 15VA Power Supply  |