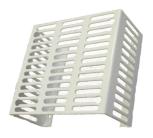

# **Description:**

The Sensor guard has been constructed to protect a room sensor or Thermostat in locations where it could get damaged by flying objects such as footballs in a sports hall

## **Order Codes:**

**TS-GD** Sensor Guard **TS-GD-BP** Backplate

### Features:

- Strong Rugged Construction
- Back Plate available for Conduit box mounting
- Easy Installation