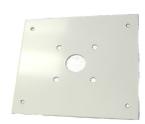

## **Order Codes:**

**TS-GD** Sensor Guard **TS-GD-BP** Backplate

### Features:

- Strong Rugged Construction
- Back Plate available for Conduit box mounting
- Easy Installation