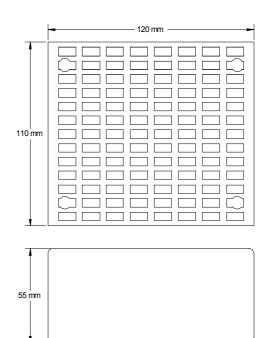

## **Technical Specification:**

Material: Mild Steel

Finish: Gloss White Powder coat

**Dimensions:** 120H x 110W x 55D