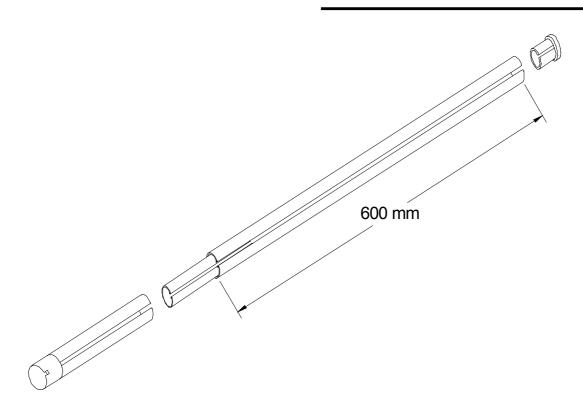

### Installation an operation:

1. Assemble to length, Prep by affixing the starter from the detector hardware kit then Cut and Cap to final length.