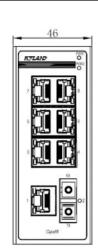

## 8 Port Ethernet Switch **IES-0008T**

Page 1 of 1

46

35

0

 $\odot$ 0

0

## Features:

- 8 Port 10/100 Mbs Ethernet Switch
- 1 Fast ethernet fibre/RJ45 optional port, 4 x 10/100 Base t(x) ports
- Redundant dual power inputs: 12-48VDC/18-30VAC
- Din Rail Mount
- Industrial temperature range
- Metal Housing