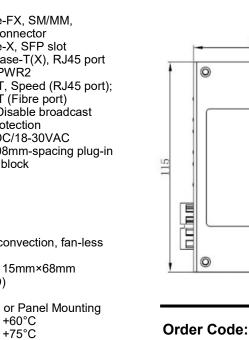

## **Technical Specification:**

| MAC Table:<br>Packet Buffer:<br>Packet Forwarding Rate:<br>Switching Delay:<br>Fast Ethernet Port: | 2K<br>1Mbit<br>1.2Mpps<br><10µs<br>100Base-FX, SM/MM,<br>SC/ST connector<br>100Base-X, SFP slot<br>10/100Base-T(X), RJ45 p |
|----------------------------------------------------------------------------------------------------|----------------------------------------------------------------------------------------------------------------------------|
| Power LED:                                                                                         | PWR1, PWR2                                                                                                                 |
| Interface LED:                                                                                     | Link/ACT, Speed (RJ45 p                                                                                                    |
|                                                                                                    | Link/ACT (Fibre port)                                                                                                      |
| DIP-Switch:                                                                                        | Enable/Disable broadcast                                                                                                   |
|                                                                                                    | storm protection                                                                                                           |
| Power Input:                                                                                       | 12-48VDC/18-30VAC                                                                                                          |
| Power Terminal:                                                                                    | 4-pin 5.08mm-spacing plu                                                                                                   |
|                                                                                                    | terminal block                                                                                                             |
| Power Consumption:                                                                                 | <4.6w                                                                                                                      |
| Overload Protection:                                                                               | Support                                                                                                                    |
| Reverse Protection:                                                                                | Support                                                                                                                    |
| Redundancy Protection:                                                                             | Support                                                                                                                    |
| Housing:                                                                                           | Metal                                                                                                                      |
| Cooling:                                                                                           | Natural convection, fan-le                                                                                                 |
| Protection Class:                                                                                  | IP30                                                                                                                       |
| Dimension:                                                                                         | 46mm×115mm×68mm                                                                                                            |
|                                                                                                    | (W×H×D)                                                                                                                    |
| Weight:                                                                                            | 0.32Kg                                                                                                                     |
| Mounting:                                                                                          | DIN-Rail or Panel Mountin                                                                                                  |
| Operating Temperature:                                                                             | -10°C to +60°C                                                                                                             |
| <b>_</b>                                                                                           | -40°C to +75°C                                                                                                             |
| Storage Temperature:                                                                               | -40°C to +85°C                                                                                                             |
| Ambient Relative Humidity:                                                                         | 5-95% (non-condensing)                                                                                                     |