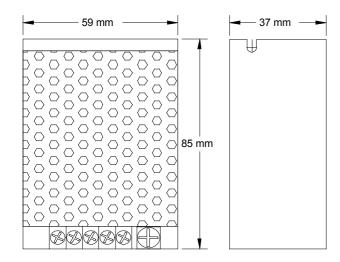

# Switch Mode Power Supply 15Vdc MS-15-15

### **Description:**

The MS-15-15 Power Supply is designed for Applications where a regulated 15 Vdc supply is required.

It is encased in a metal case and can be Panel Mounted.

## **Technical Specification:**

Output: 15Vdc

**Supply Voltage:** 90-264Vac 47-63Hz: 135-373Vdc

Current ratings: 1Amp

Termination: Screw Clamp

Efficiency: 81%

#### **Order Codes:**

MS-15-15 Switch Mode Power Supply 15Vdc

# **Mounting Dimensions**





#### Features:

- Panel Mounting
- Small Foot print
- Robust design .

# Installation an operation:

- Disconnect power before carrying out any work on the MS-15-15
- Maximum Wire size 2.5mm² take care not to over tighten the terminal screws. It is advisible
- 3. To use a fork Crimp terminal
- 4. Follow the wiring diagram below. Power supply should be within specified range.



EC House, Amberley Way, Hounslow, Middlesex. TW4 6BH. United Kingdom Tel:+44 (0)20 8569 4100 Fax: +44 (0)20 8569 4111