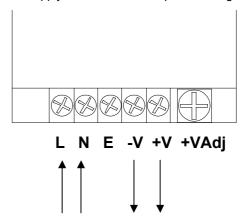

# Installation an operation:

- Disconnect power before carrying out any work on the MS-15-15
- Maximum Wire size 2.5mm² take care not to over tighten the terminal screws. It is advisible
- 3. To use a fork Crimp terminal
- 4. Follow the wiring diagram below. Power supply should be within specified range.