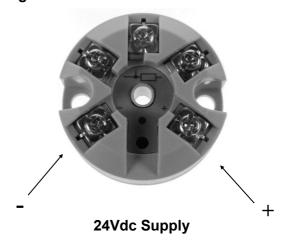

#### Installation:

- Disconnect power before carrying out any wiring on the Sensor.
- 2. Remove the cover, Wire 24Vdc to + and terminal,
- Maximum Wire size 2.5mm² take care not to over tighten the terminal screws.
- 4. Follow the wiring diagram below.

## Wiring: