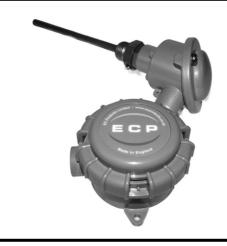

### **Description:**

High Temperature Immersion Sensor complete with Stainless Steel Pocket.

#### Features:

- IP65 Enclosure
- 4-20mA Loop Powered
- Robust Metal Sensor Housing

# **Technical Specification:**

Protection: IP65
Sensing Element: Pt100a
Termination: Screw Clamp.
Temperature Scaling: -50 to 200°C Range (specified when ordering)

Dimensions...

Probe: 150 x 6mm
Process Fitting: 1/2" BSP
Cable Length: 1 Meter